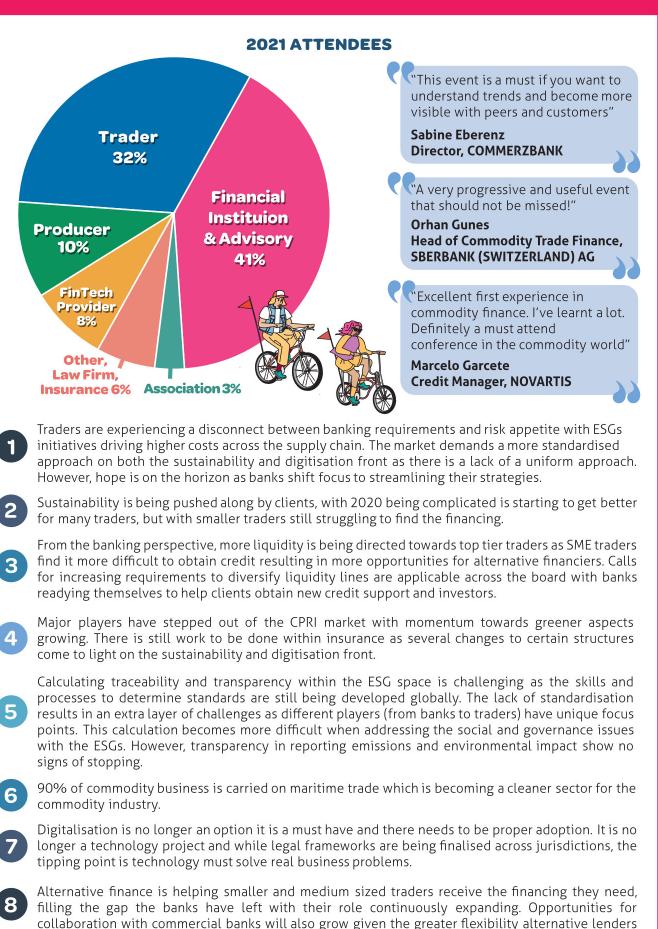

# **TOP TAKEAWAYS FROM 2021**

1

have in their overall offering within the commodity finance sector.